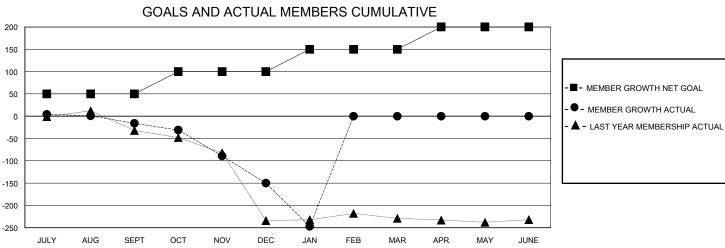

## MONTHLY MEMBERSHIP PROGRESS REPORT

District 352

| GMT:                  |               | GMT CA    |               |                       |                       |                         |                                                    |
|-----------------------|---------------|-----------|---------------|-----------------------|-----------------------|-------------------------|----------------------------------------------------|
| Clubs                 |               |           |               | Members               |                       |                         |                                                    |
| RESULTS FOR 2023-2024 |               |           |               | RESULTS FOR 2023-2024 |                       |                         |                                                    |
| QUARTER               | NEW CLUB GOAL | NEW CLUBS | DROPPED CLUBS | QUARTER MEMB          | ER GROWTH NET<br>GOAL | MEMBER GROWTH<br>ACTUAL | DROPPED<br>MEMBERS ACTUAL<br>(including transfers) |
| JULY/AUG/SEPT         | 0             | 0         | 1             | JULY/AUG/SEPT         | 50                    | 51                      | 64                                                 |
| OCT/NOV/DEC           | 0             | 0         | 0             | OCT/NOV/DEC           | 50                    | 59                      | 167                                                |
| JAN/FEB/MAR           | 1             | 0         | 4             | JAN/FEB/MAR           | 50                    | 63                      | 114                                                |
| APR/MAY/JUNE          | 0             | 0         | 0             | APR/MAY/JUNE          | 50                    | 0                       | 0                                                  |

Results as of: 1/31/2024

| DROPPED CLUBS: 5 |     |
|------------------|-----|
| DROPPED MEMBERS  |     |
| DECEASED         | 6   |
| CLUB CANCELLED   | 107 |
| OTHER            | 232 |
| TOTAL            | 345 |