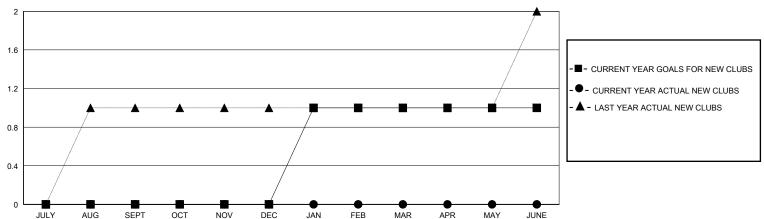

## GOALS AND ACTUAL NEW CLUBS CUMULATIVE

| DISTRIBUTION   |     |
|----------------|-----|
| 363 (35.83%)   |     |
| 650 (64.17%)   |     |
|                |     |
| Y UNIT MEMBERS | 275 |
|                |     |

## MONTHLY MEMBERSHIP PROGRESS REPORT

District 352

| GMT:                  |               | GMT CA    |               |                       |                       |                         |                                                    |
|-----------------------|---------------|-----------|---------------|-----------------------|-----------------------|-------------------------|----------------------------------------------------|
| Clubs                 |               |           |               | Members               |                       |                         |                                                    |
| RESULTS FOR 2023-2024 |               |           |               | RESULTS FOR 2023-2024 |                       |                         |                                                    |
| QUARTER               | NEW CLUB GOAL | NEW CLUBS | DROPPED CLUBS | QUARTER MEMB          | ER GROWTH NET<br>GOAL | MEMBER GROWTH<br>ACTUAL | DROPPED<br>MEMBERS ACTUAL<br>(including transfers) |
| JULY/AUG/SEPT         | 0             | 0         | 1             | JULY/AUG/SEPT         | 50                    | 51                      | 64                                                 |
| OCT/NOV/DEC           | 0             | 0         | 0             | OCT/NOV/DEC           | 50                    | 59                      | 167                                                |
| JAN/FEB/MAR           | 1             | 0         | 4             | JAN/FEB/MAR           | 50                    | 63                      | 114                                                |
| APR/MAY/JUNE          | 0             | 0         | 0             | APR/MAY/JUNE          | 50                    | 0                       | 0                                                  |